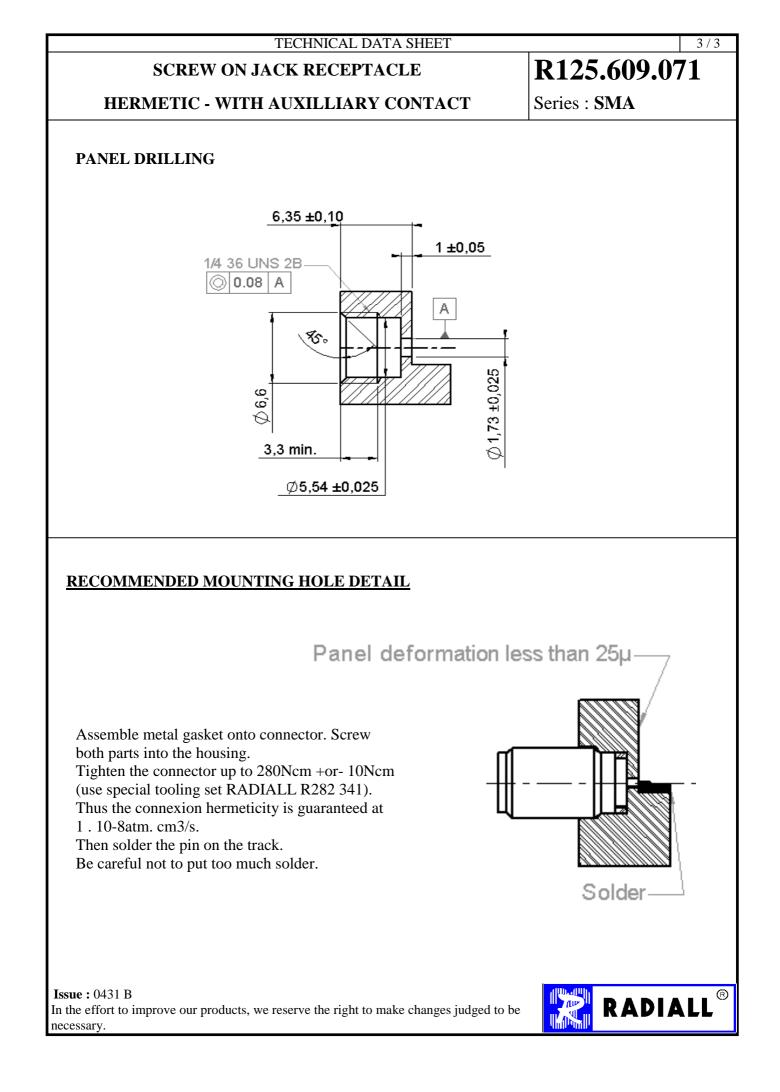

| TECHNICAL DATA SHEET 2/3                                                                                                                                                                                                                                                                                              |                                                 |                                                                                    |              |
|-----------------------------------------------------------------------------------------------------------------------------------------------------------------------------------------------------------------------------------------------------------------------------------------------------------------------|-------------------------------------------------|------------------------------------------------------------------------------------|--------------|
| SCREW ON JACK                                                                                                                                                                                                                                                                                                         |                                                 | R125.609.071                                                                       |              |
| HERMETIC - WITH AUXILLIARY CONTAC                                                                                                                                                                                                                                                                                     |                                                 |                                                                                    | Series : SMA |
| PACKAGINGStandardUnitOther1-Contact us                                                                                                                                                                                                                                                                                |                                                 | SPECIFICATION                                                                      |              |
| ELECTRICAL CHARACTERISTICS                                                                                                                                                                                                                                                                                            |                                                 | ENVIRONMENTAL                                                                      |              |
| $\begin{array}{cccccccc} \mbox{Impedance} & 50 & \Omega \\ \mbox{Frequency} & 0-27 & \mbox{GHz} \\ \mbox{VSWR} & 1.10 & + & 0.010 & \mbox{x F(GHz) Ms} \\ \mbox{Insertion loss} & 0.07 & \sqrt{F(GHz) dB} \\ \mbox{RF leakage} & -( & 10 & -F(GHz)) dB \\ \mbox{Voltage rating} & 335 & \mbox{Veff Maxi} \end{array}$ |                                                 | Operating temperature<br>Hermetic seal-65/+165 ° C<br>10-8 Atm.cm3/sPanel leakage- |              |
| Dielectric withstanding voltage 1000                                                                                                                                                                                                                                                                                  | <ul><li>0 Veff mini</li><li>0 MΩ mini</li></ul> | OTHERS CHARACTERISTICS                                                             |              |
|                                                                                                                                                                                                                                                                                                                       |                                                 | Assembly instruc                                                                   | ction        |
|                                                                                                                                                                                                                                                                                                                       |                                                 | Others :<br>-                                                                      |              |
| MECHANICAL CHARACTERISTICS                                                                                                                                                                                                                                                                                            |                                                 |                                                                                    |              |
| Axial force – Opposite end 27                                                                                                                                                                                                                                                                                         | N mini<br>N mini<br>N.cm mini                   |                                                                                    |              |
| 0                                                                                                                                                                                                                                                                                                                     | N.cm<br>N.cm                                    |                                                                                    |              |
| Mating life 0<br>Weight 2.000                                                                                                                                                                                                                                                                                         | Cycles mini<br>g                                |                                                                                    |              |
|                                                                                                                                                                                                                                                                                                                       |                                                 |                                                                                    |              |
|                                                                                                                                                                                                                                                                                                                       |                                                 | '                                                                                  |              |
|                                                                                                                                                                                                                                                                                                                       |                                                 |                                                                                    |              |
|                                                                                                                                                                                                                                                                                                                       |                                                 |                                                                                    |              |
| <b>Issue :</b> 0431 B<br>In the effort to improve our products, we reserve the right to make changes judged to be necessary.                                                                                                                                                                                          |                                                 |                                                                                    |              |