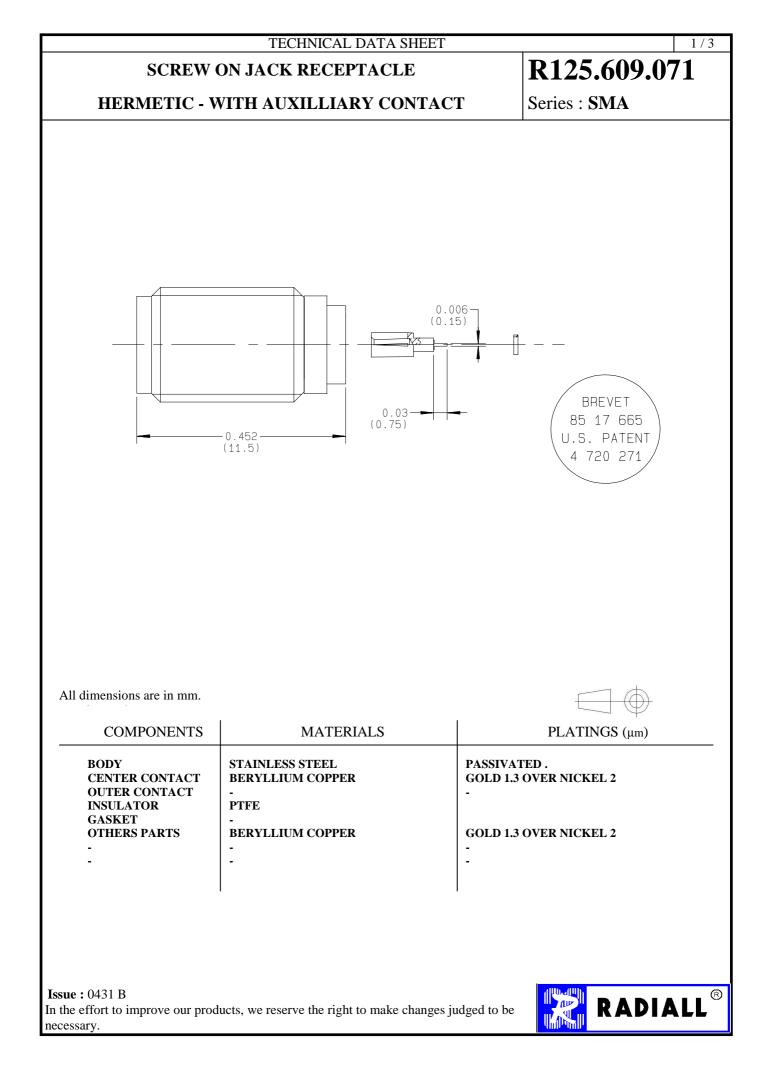

| TECHNICAL DATA SHEET 2/3                                                                                                                                                                                                                                                                                              |                                                 |                                                                                    |              |
|-----------------------------------------------------------------------------------------------------------------------------------------------------------------------------------------------------------------------------------------------------------------------------------------------------------------------|-------------------------------------------------|------------------------------------------------------------------------------------|--------------|
| SCREW ON JACK                                                                                                                                                                                                                                                                                                         |                                                 | R125.609.071                                                                       |              |
| HERMETIC - WITH AUXILLIARY CONTAC                                                                                                                                                                                                                                                                                     |                                                 |                                                                                    | Series : SMA |
| PACKAGINGStandardUnitOther1-Contact us                                                                                                                                                                                                                                                                                |                                                 | SPECIFICATION                                                                      |              |
| ELECTRICAL CHARACTERISTICS                                                                                                                                                                                                                                                                                            |                                                 | ENVIRONMENTAL                                                                      |              |
| $\begin{array}{cccccccc} \mbox{Impedance} & 50 & \Omega \\ \mbox{Frequency} & 0-27 & \mbox{GHz} \\ \mbox{VSWR} & 1.10 & + & 0.010 & \mbox{x F(GHz) Ms} \\ \mbox{Insertion loss} & 0.07 & \sqrt{F(GHz) dB} \\ \mbox{RF leakage} & -( & 10 & -F(GHz)) dB \\ \mbox{Voltage rating} & 335 & \mbox{Veff Maxi} \end{array}$ |                                                 | Operating temperature<br>Hermetic seal-65/+165 ° C<br>10-8 Atm.cm3/sPanel leakage- |              |
| Dielectric withstanding voltage 1000                                                                                                                                                                                                                                                                                  | <ul><li>0 Veff mini</li><li>0 MΩ mini</li></ul> | OTHERS CHARACTERISTICS                                                             |              |
|                                                                                                                                                                                                                                                                                                                       |                                                 | Assembly instruc                                                                   | ction        |
|                                                                                                                                                                                                                                                                                                                       |                                                 | Others :<br>-                                                                      |              |
| MECHANICAL CHARACTERISTICS                                                                                                                                                                                                                                                                                            |                                                 |                                                                                    |              |
| Axial force – Opposite end 27                                                                                                                                                                                                                                                                                         | N mini<br>N mini<br>N.cm mini                   |                                                                                    |              |
| 0                                                                                                                                                                                                                                                                                                                     | N.cm<br>N.cm                                    |                                                                                    |              |
| Mating life 0<br>Weight 2.000                                                                                                                                                                                                                                                                                         | Cycles mini<br>g                                |                                                                                    |              |
|                                                                                                                                                                                                                                                                                                                       |                                                 |                                                                                    |              |
|                                                                                                                                                                                                                                                                                                                       |                                                 | '                                                                                  |              |
|                                                                                                                                                                                                                                                                                                                       |                                                 |                                                                                    |              |
|                                                                                                                                                                                                                                                                                                                       |                                                 |                                                                                    |              |
| <b>Issue :</b> 0431 B<br>In the effort to improve our products, we reserve the right to make changes judged to be necessary.                                                                                                                                                                                          |                                                 |                                                                                    |              |